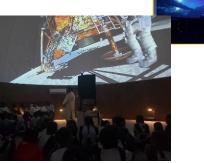

#### System: Skyexplorer Fulldome System 6x SONY GTZ280 (2D)

Dome Dia.: 15m

City/Country: Chalakuddy /India

Institution: Chalakuddy Planetarium

Installation: Under installation (2022)

Institution: Howrah Planetarium and research Centre

Installation: 2019