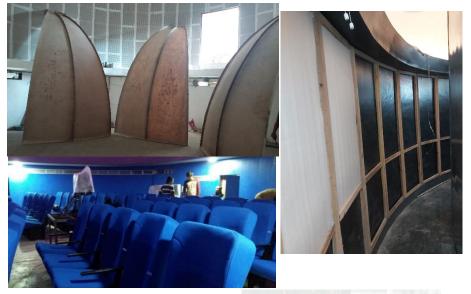

### > Our Own Perforated FRP Projection Dome

Our FRP Permanent domes are carefullyformed FRP segments with millions of small holes. The holes allow sound and air to flow unimpeded to the audience. The reflectivity of

the paint on the sheets is carefully matched with the projectors to be used in it. FRP domes are the best low cost fixed dome solution for small and medium size planetariums up to 12meter.