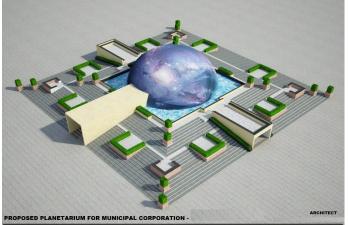

# List of some of the recent installations

System: Goto Hybrid System 7x SONY GTZ280 (2D) & Goto Pandia II Opto mechanical Projection system Dome Dia.: 15m City/Country: Pimpri Chinchwad/India

Institution: Pimpri Chinchwad Municipal Corporation Hybrid Planetarium Installation: Installed (2021)