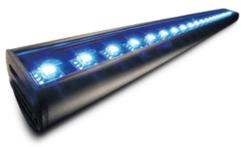

### Sky-Skan Cove EX RGB LED Cove Lighting

#### Sky-Skan International GmbH

Cove EX by Sky-Skan simulates the extremes of sunlight, from noonday bright to the subtle hues of sunset, and even down to the last moments of visible light. With 16 DMX512 control, gone are the typical jittering and stepping artifacts of traditional LED cove lighting fixtures. Even in the pitch-black planetarium theater environment, Cove EX fixtures perform ultra-

smooth fades down to black with no stepping, keep true color hues, and fill the room with an even wash of light. Cove EX's modular design uses long-life LEDs, creates very low heat output, and requires almost no maintenance.