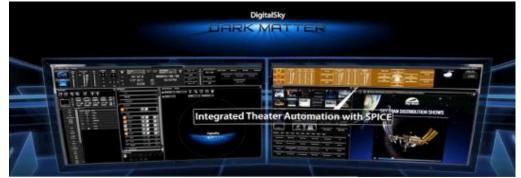

# Digital Sky—Dark Matter™

**Fulldome Control and Visualization Software by** <u>Sky-Skan International GmbH</u> DigitalSky is Sky-Skan's digital planetarium software which pioneered an approach to

education and entertainment in domed theaters. It went beyond the classic night sky projector to visiting any planet in the Solar System and running

fulldome video.Dark Matter is the next generation of the DigitalSky features and interface, designed with a user accessible object-oriented architecture. Dark Matter features drag-and-drop show development, and a highly customizable user environment.