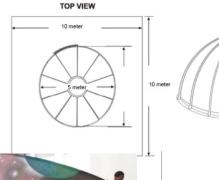

### > Our Own Perforated FRP Projection Dome

Our FRP Permanent domes are carefullyformed FRP segments with millions of small holes. The holes allow sound and air to flow unimpeded to the audience. The reflectivity of

the paint on the sheets is carefully matched with the projectors to be used in it. FRP domes are the best low cost fixed dome solution for small and medium size planetariums up to 12meter.