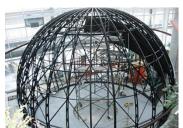

## • The Planetarium projection Dome

#### Perforated Aluminium Projection Dome by Astro-Tec

Technologies are always advancing, and now also we can present the latest innovation in dome projection screen technology. The "Ulteria+ Seam" dome from Astro-Tec. in the USA is truly a major

advancement in the goal of obtaining a visibly seamless dome screen. With over fifty years of experience and hundreds of installations worldwide, Astro-Tec is a major player in the market of projection domes.

### > Our Own Perforated FRP Projection Dome

Our FRP Permanent domes are carefullyformed FRP segments with millions of small holes. The holes allow sound and air to flow unimpeded to the audience. The reflectivity of

the paint on the sheets is carefully matched with the projectors to be used in it. FRP domes are the best low cost fixed dome solution for small and medium size planetariums up to 12meter.