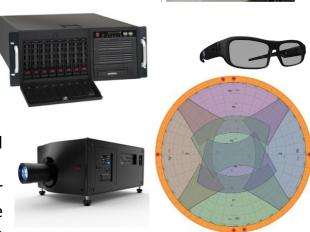

#### *SkyVision 2D/3D Planetarium Projection Systems* Sky-Skan International GmbH

Sky-Skan desires the Planetarium should have the best possible projection technology for the best possible image quality. That quality is determined by careful consideration of a number of technical factors.

Our DigitalSky planetarium systems are ideal for museums, k-12 schools, universities and others. We carefully integrate all elements—from dome to

seating and computers to projectors—so that your audience can enjoy a seamless, natural experience, barely aware of the technology. We specialize in creating seamless visualizations of unmatched accuracy and beauty. Your universe awaits! Learn more.