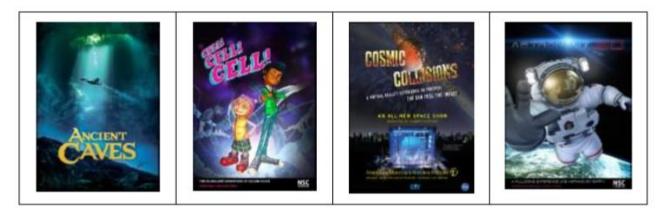

#### **Fulldome Shows**

Sky-Skan has a library of over 200 fulldome shows and access to scores of further shows. License fees and topics vary widely and we would be pleased to offer alternatives to this list of suggestions to meet the specific content needs and/or budget. SKY-SKAN Technologies is not constrained or contracted to one content provider for fulldome productions. We are able to offer a full range of services in relation to content.

- Original productions in house and externally managed
- Customisation of existing shows
- Sourcing/Conversion of Giant Screen content
- Competitive license negotiations with fulldome content providers
- Representation of your theater-produced content to external markets for revenue generation